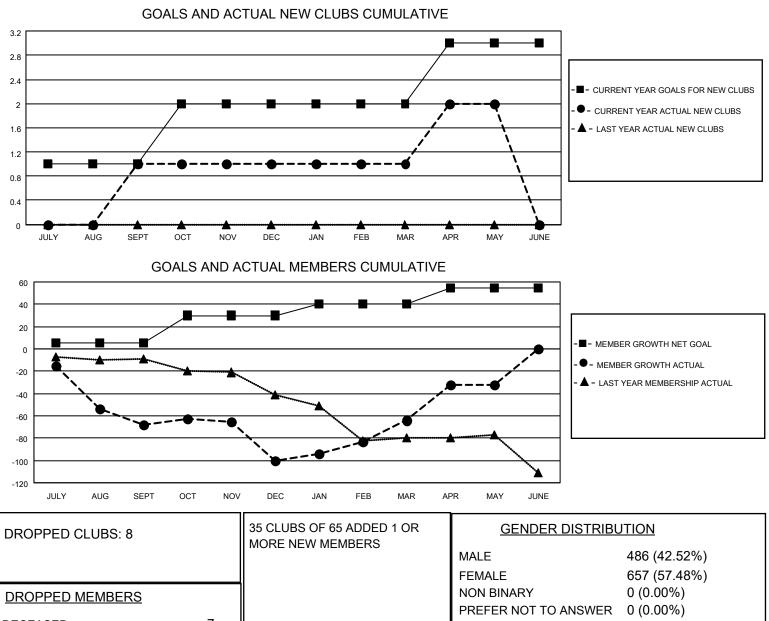

## LOCATION TURKEY

District 118 R

Results as of: 5/31/2022

| Clubs                 |               |           |               | Members               |                         |                         |                                                    |
|-----------------------|---------------|-----------|---------------|-----------------------|-------------------------|-------------------------|----------------------------------------------------|
| RESULTS FOR 2021-2022 |               |           |               | RESULTS FOR 2021-2022 |                         |                         |                                                    |
| QUARTER               | NEW CLUB GOAL | NEW CLUBS | DROPPED CLUBS | QUARTER               | IBER GROWTH NET<br>GOAL | MEMBER GROWTH<br>ACTUAL | DROPPED<br>MEMBERS ACTUAL<br>(including transfers) |
| JULY/AUG/SEPT         | 1             | 1         | 6             | JULY/AUG/SEPT         | 5                       | 41                      | 102                                                |
| OCT/NOV/DEC           | 1             | 0         | 1             | OCT/NOV/DEC           | 25                      | 27                      | 57                                                 |
| JAN/FEB/MAR           | 0             | 0         | 0             | JAN/FEB/MAR           | 10                      | 68                      | 14                                                 |
| APR/MAY/JUNE          | 1             | 1         | 1             | APR/MAY/JUNE          | 15                      | 69                      | 35                                                 |